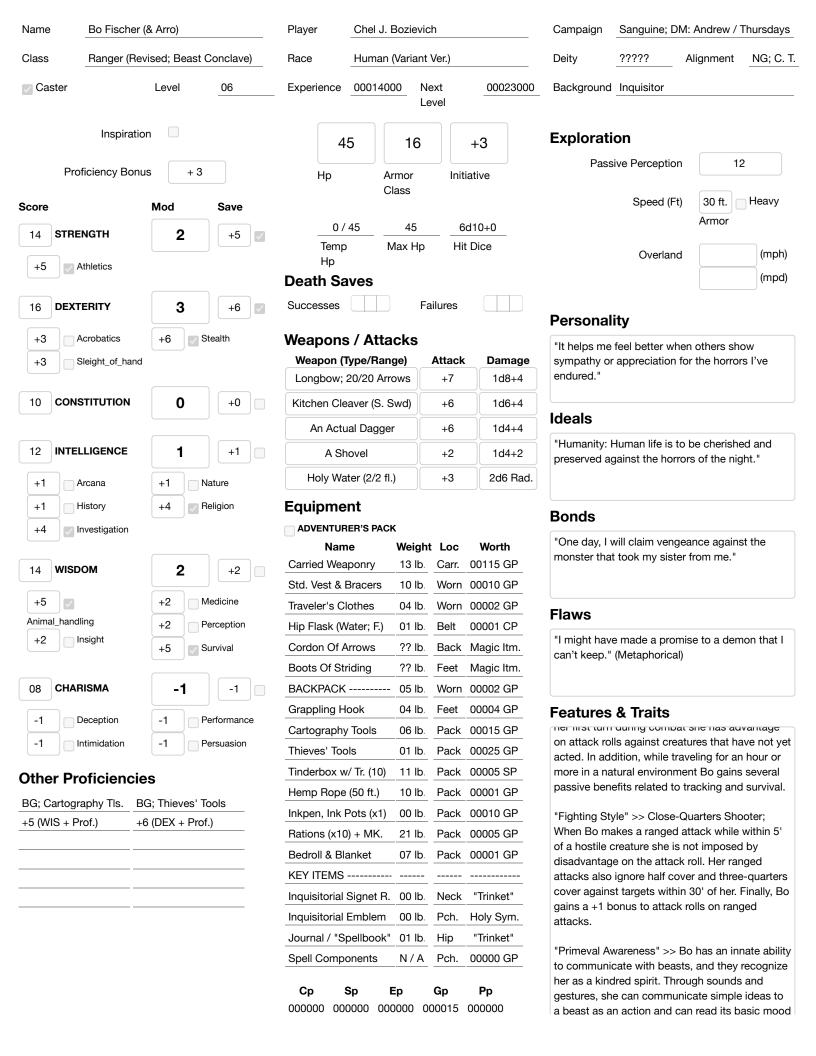

| WIS                             | 13               | +5              | <b>O</b> Cantrips | Light (Feat)        | Resistance (Feat) |          |          |          |
|---------------------------------|------------------|-----------------|-------------------|---------------------|-------------------|----------|----------|----------|
| Casting<br>Ability              | Save Dc          | Attack<br>Bonus |                   |                     |                   |          |          |          |
| 1 Slots                         | 04 Expende       | d 0/4           |                   | <b>2</b> Slots 02 E | Expended 0/2      | 3        | Slots    | Expended |
| x / <u>04</u> Prep              | ared             |                 |                   | x / 02 Prepared     |