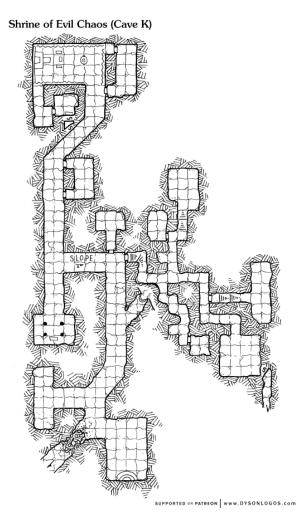

DISASTETZI WE FOUND A TOMB BUTZIED BENEATH A HEAVY STONE DOOTZ THAT WE IDENTIFIED AS CAVE K WE MOVED THE STONE, SNUCK IN, AND HEADED TO THE TZIGHT AND DOWN A SLOPE. WE ENCOUNTERED SEVERAL ROOMS OF SKELETAL UNDEAD, BUT MANAGED TO GET TO A SHIZINE OF THE FALLEN DAEVA NETZULL. THETZE, UNDEAD COMPOSED OF DT24 BONES TZOSE FTZOM A STONE SUPPORTED ON PATREON | WWW.DYSONLOGOS.com SATZCOPHAGUS AND ATTACKED,

TEATZING OUTZ FIGHTETZ TO BITS AND SLAUGHTETZING THE CLETZIC. THE FEW OF US THAT ESCAPED VOWED NEVETZ TO TZETUTZN AGAIN TO THE CAVES OF CHAOS.

- 1. The Main Gate
- 2. Gatehouses
- 3. The Main Courtyard
- 4. Stables
- 5. Warehouse
- 6. Gatekeeper's Tower
- 7. Specialty Shops
  - a. Fishmonger
  - b. Cobbler
  - c. Scribe
  - d. Tailor
  - e. Tanner
  - f. Cheesemaker
  - g. Bakery
  - h. Carpenter
  - i. Cooper
- 8. Smithy