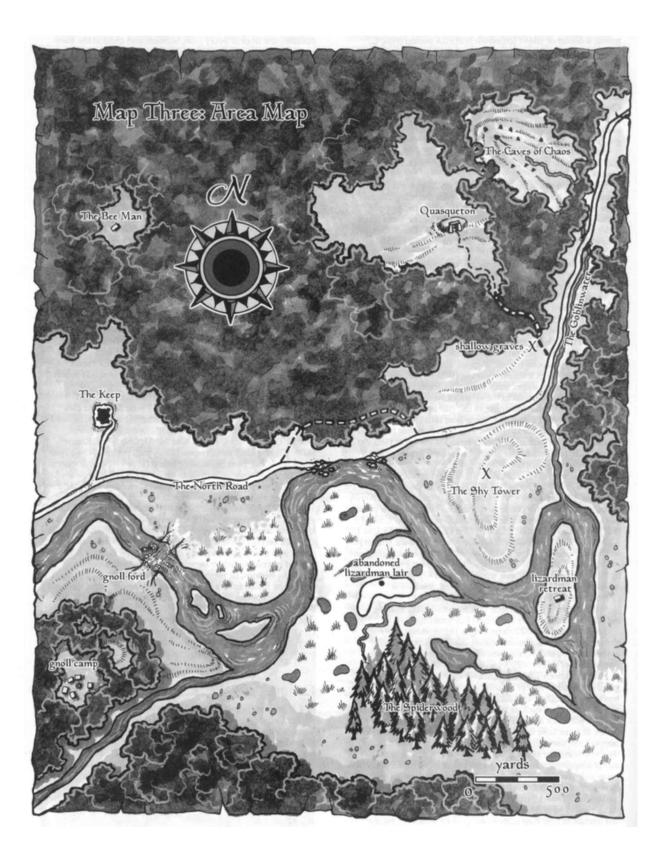

## THE CAVES OF CHAOS, PLAYERS MAP

AFTERZ A SHORLY JOURZNEY EAST FROM THE KEEP, WE ENCOUNTERZED AN UGUY SCARZ ON THE COUNTRYSIDE - A SERZIES OF CAVES CHEWED INTO THE LANDSCAPE ITSELF WHERZE THE LAND FALLS AWAY AT LEAST A HUNDRZED FEET FROM THE FORZEST ABOVE. WERZE THESE CAVES CREATED NATURALLY?

FIZOM THE LOOKS OF THINGS, EACH CAVE HAS DIFFETZENT INHABITANTS. THE LESS THIZEATENING MONSTETZS ATZE TO THE EAST AND DOWNHILL. THE MOTZE POWETZFUL ATZE TO THE WEST. STAY CLEATZ OF CAVE E UNLESS YOU HAVE SOME COIN! THE OGTZES THETZE ATZE WILLING TO HELP, BUT THEY ATZE STUPID AND ATZE ONLY INTETZESTED IN GOLD.