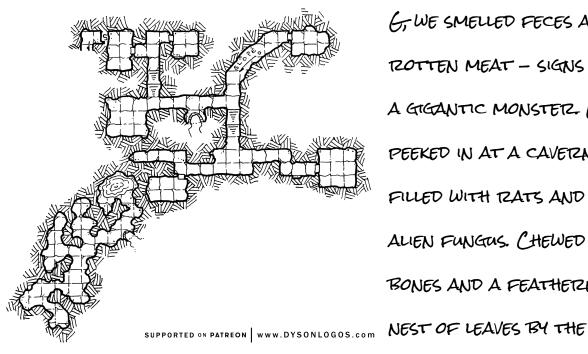

AS WE APPROACHED CAVE G, WE SMELLED FECES AND TZOTTEN MEAT - SIGNS OF A GIGANTIC MONSTETZ. WE PEEKED IN AT A CAVETZN FILLED WITH TZATS AND ALIEN FUNGUS. CHEWED BONES AND A FEATHETZED BIZACKISH POOL

INDICATES THAT OWLBEATZS LIVE HETZE. CAVE H IS FILLED WITH BUGBEATZS. HANDWIZITTEN SIGNS INVITE ANY TO JOIN THEM. WE CONSIDETZED MASQUETZADING AS AN INTETZESTED PATZTY, BUT THESE CTZEATUTZES ATZE CLEVETZ AND DEADLY. THE GONG LOCATED JUST INSIDE COULD BIZING TZEINFORZEMENTS QUICKLY.