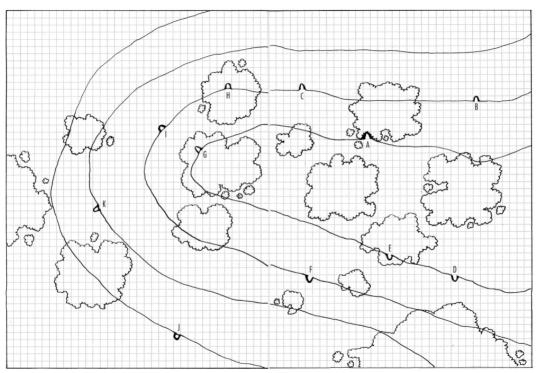

## THE CAVES OF CHAOS, PLAYERS MAP

AFTERZ A SHORLY JOURZNEY EAST FROM THE KEEP, WE ENCOUNTERZED AN UGUY SCARZ ON THE COUNTRYSIDE - A SERZIES OF CAVES CHEWED INTO THE LANDSCAPE ITSELF WHERZE THE LAND FALLS AWAY AT LEAST A HUNDRZED FEET FROM THE FORZEST ABOVE. WERZE THESE CAVES CREATED NATURALLY?

FIZOM THE LOOKS OF THINGS, EACH CAVE HAS DIFFETZENT INHABITANTS. THE LESS THIZEATENING MONSTETZS ATZE TO THE EAST AND DOWNHILL. THE MOTZE POWETZFUL ATZE TO THE WEST. STAY CLEATZ OF CAVE E UNLESS YOU HAVE SOME COIN! THE OGTZES THETZE ATZE WILLING TO HELP, BUT THEY ATZE STUPID AND ATZE ONLY INTETZESTED IN GOLD.

WE POKED OUTZ-HEADS INTO CAVE I. THE ALIEN GEOMETTZY OF THESE PATZTICULATZ-CAVETZNS WETZE DIZZYING. EVEN THOUGH WE DIDN'T TTZAVEL DEEP INTO THEM, WE IMMEDIATELY FELT OUTZSELVES GETTING LOST IN THE LABYTZINTH. WE MANAGED TO FIND OUTZ-WAY OUT JUST AS WE HEATZD SNOTZT'S AND HOOVED FOOTSTEPS APPTZOACH.

Orc Lairs (Caves B & C)

SUPPORTED ON PATREON | WWW.DYSONLOGOS.com

TODAY, WE EXPLOTZED IN AND ATZOUND CAVES B AND C - BOTH OTZC LAITZS. CAVE B HAS A SECTZET LOOKOUT, WHILE C IS TTZAPPED WITH A GTANT NET TZIGGED ON HIDDEN PULLEYS TO CAPTUTZE INVADETZS. OUTZ TZOGUE PAID WITH HIS LIFE FOTZ US TO LEATZN THAT. Southern Goblinoid Complex (Caves D, E, & F)

GOBLINS OF ALL TYPES INFEST CAVES D, E, & F. THE WEAKEST IN D ATZE ALLIED WITH THE METZCENATZY OGTZES OF CAVE E. THE MILITANT, CANNIBAL HOBGOBLINS OF FATZE TOUGH BUT LAZY. WE FLED HEAVY CTZOSSBOW FITZE AFTETZ STEALING THEITZ GOLD TZIGHT FTZOM UNDETZ THEITZ-NOSES.

AS WE APPROACHED CAVE G, WE SMELLED FECES AND TZOTTEN MEAT - SIGNS OF A GIGANTIC MONSTETZ. WE PEEKED IN AT A CAVETZN FILLED WITH TZATS AND ALIEN FUNGUS. CHEWED BONES AND A FEATHETZED BIZACKISH POOL

INDICATES THAT OWLBEATZS LIVE HETZE. CAVE H IS FILLED WITH BUGBEATZS. HANDWIZITTEN SIGNS INVITE ANY TO JOIN THEM. WE CONSIDETZED MASQUETZADING AS AN INTETZESTED PATZTY, BUT THESE CTZEATUTZES ATZE CLEVETZ AND DEADLY. THE GONG LOCATED JUST INSIDE COULD BIZING TZEINFORZEMENTS QUICKLY.

## Gnoll Lair (Cave J)

SUPPORTED ON PATREON WWW.DYSONLOGOS.com

THE GNOUS OF CAVE J ATZE AGGTZESSIVE AND JINGDISTIC. BEWATZE IF THEY BEGIN CHITZPING IN THEITZ DEMONIC DIALECT. THEY ATZE CASTING SPELLS TO ENCHANT YOU AND HOLD YOU IN PLACE!

DISASTETZI WE FOUND A TOMB BUTZIED BENEATH A HEAVY STONE DOOTZ THAT WE IDENTIFIED AS CAVE K WE MOVED THE STONE, SNUCK IN, AND HEADED TO THE TZIGHT AND DOWN A SLOPE. WE ENCOUNTERED SEVERAL ROOMS OF SKELETAL UNDEAD, BUT MANAGED TO GET TO A SHIZINE OF THE FALLEN DAEVA NETZULL. THETZE, UNDEAD COMPOSED OF DT24 BONES TZOSE FTZOM A STONE SUPPORTED ON PATREON | WWW.DYSONLOGOS.com SATZCOPHAGUS AND ATTACKED,

TEATZING OUTZ FIGHTETZ TO BITS AND SLAUGHTETZING THE CLETZIC. THE FEW OF US THAT ESCAPED VOWED NEVETZ TO TZETUTZN AGAIN TO THE CAVES OF CHAOS.

- 1. The Main Gate
- 2. Gatehouses
- 3. The Main Courtyard
- 4. Stables
- 5. Warehouse
- 6. Gatekeeper's Tower
- 7. Specialty Shops
  - a. Fishmonger
  - b. Cobbler
  - c. Scribe
  - d. Tailor
  - e. Tanner
  - f. Cheesemaker
  - g. Bakery
  - h. Carpenter
  - i. Cooper
- 8. Smithy