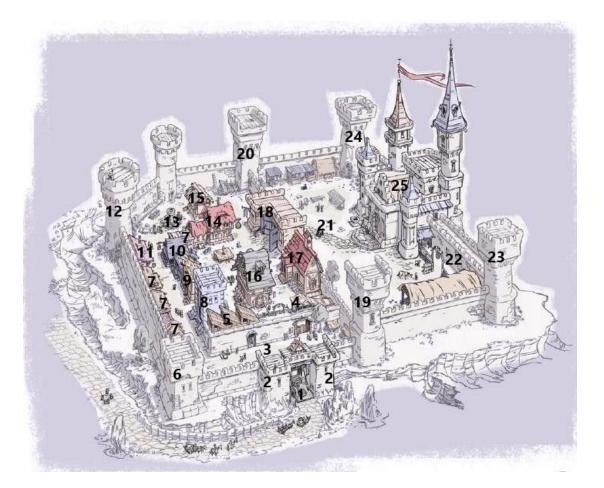

TEATZING OUTZ FIGHTETZ TO BITS AND SLAUGHTETZING THE CLETZIC. THE FEW OF US THAT ESCAPED VOWED NEVETZ TO TZETUTZN AGAIN TO THE CAVES OF CHAOS.

- 1. The Main Gate
- 2. Gatehouses
- 3. The Main Courtyard
- 4. Stables
- 5. Warehouse
- 6. Gatekeeper's Tower
- 7. Specialty Shops
  - a. Fishmonger
  - b. Cobbler
  - c. Scribe
  - d. Tailor
  - e. Tanner
  - f. Cheesemaker
  - g. Bakery
  - h. Carpenter
  - i. Cooper
- 8. Smithy

- 9. Quartermaster
- 10. Quartermaster Storage
- 11. Locksmith / Pawn Shop
- 12. Lookout Tower
- 13. Market Square
- 14. Sleeping Giant Inn
- 15. Sleeping Giant Tavern
- 16. Teamsters' Guild House
- 17. Chapel
- 18. Inner Guardhouse
- 19. Water Tower / Cistern
- 20. Granary
- 21. Common Garden Plot
- 22. Old Stables
- 23. Catapult Tower
- 24. Tannery / Prison
- 25. Inner Fortress